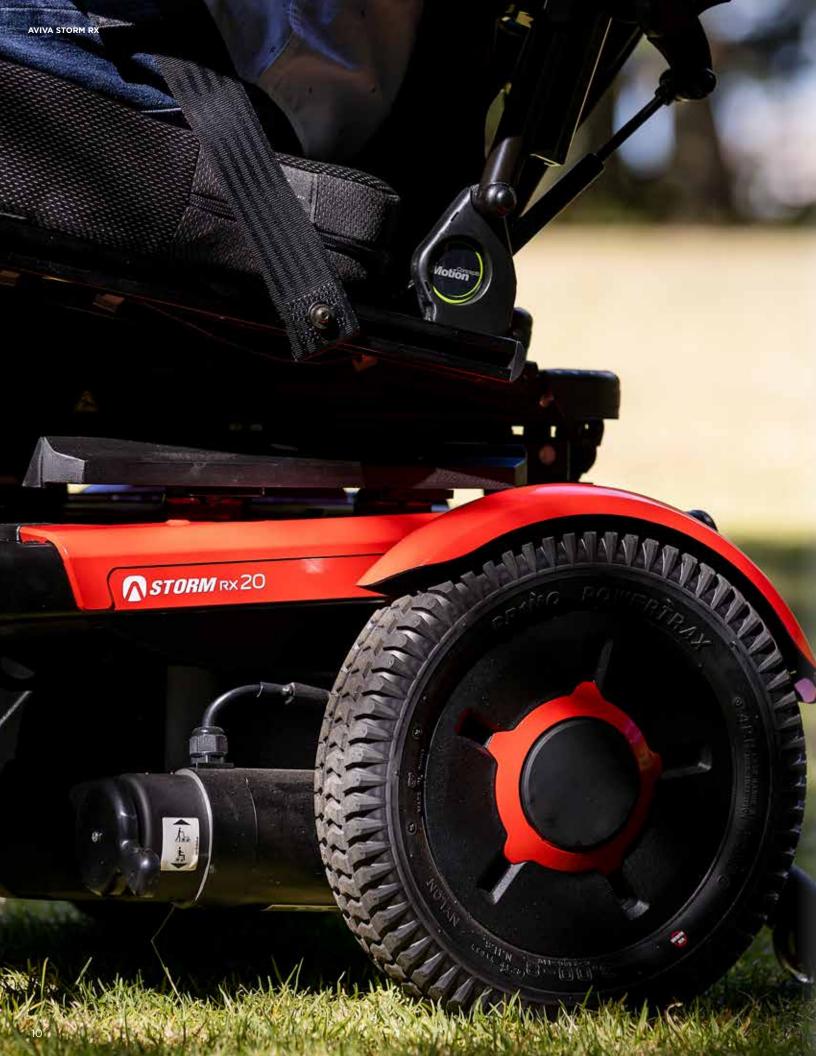

#### AVIVA STORM RX base

You'll power up inclines and cover bumpy terrain like they're smooth pavement and keep up with the pace of modern life. Introducing the new Invacare® AVIVA® STORM RX<sup>™</sup> Power Wheelchair. Easy to set up, easy to service, and easy to love. It's easy to see why it's Unbeatable.

#### Suspension

It gives you great control, precise traction and extra comfort. When the anti-tippers are engaged going over bumps, they push the drive wheel down into the ground to aid traction. It's a compact chair that can really go the distance.

#### **Compact turning circle**

The petite base on the AVIVA STORM RX has a compact turning radius. The flared front end and tuck under capability of the center mount front riggings contribute to the compactness of the base.