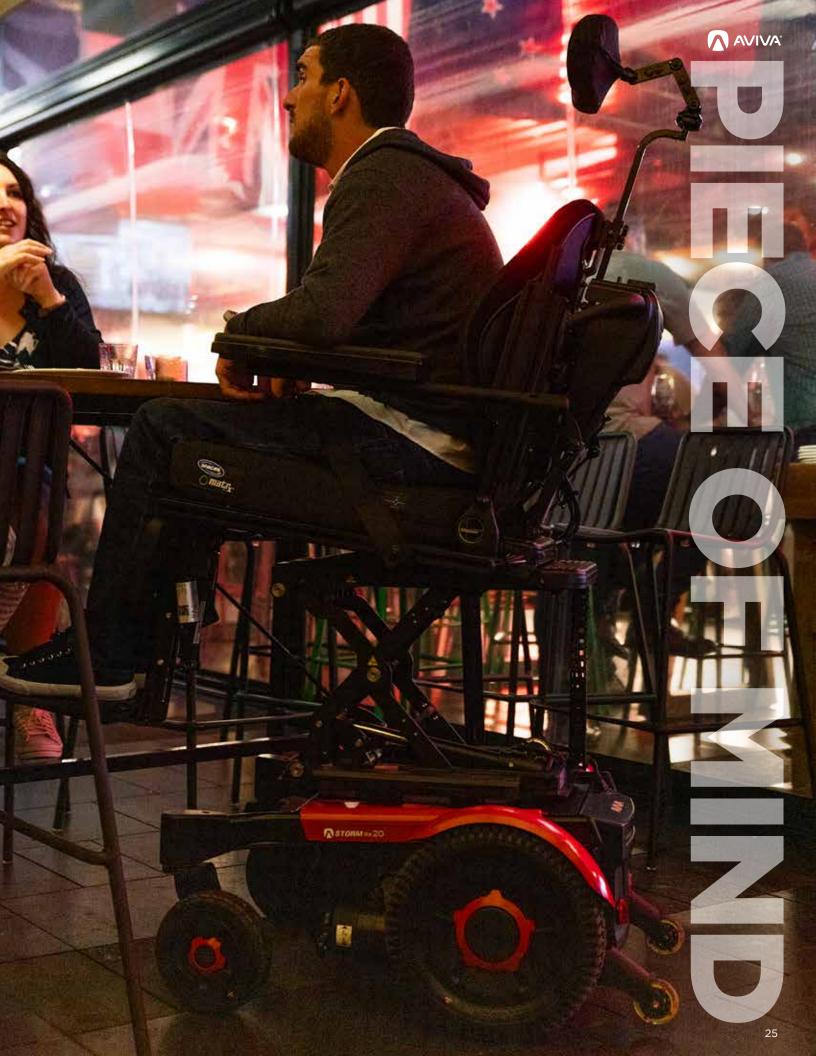

# **Elevate** allows you to rise up to 12 inches

Whether chatting with friends at a natural eye-level or reaching for objects on shelves.

#### Discreet and dynamic

Thanks to a sleek elevation mechanism, you can alter the height of your system discreetly, whenever you want thanks to the quiet speed adjustable actuators.

#### Moves with you

There's no need to stop your chair prior to elevating or descending; the simply smart AVIVA STORM RX allows you to utilize the elevate feature while you are driving.