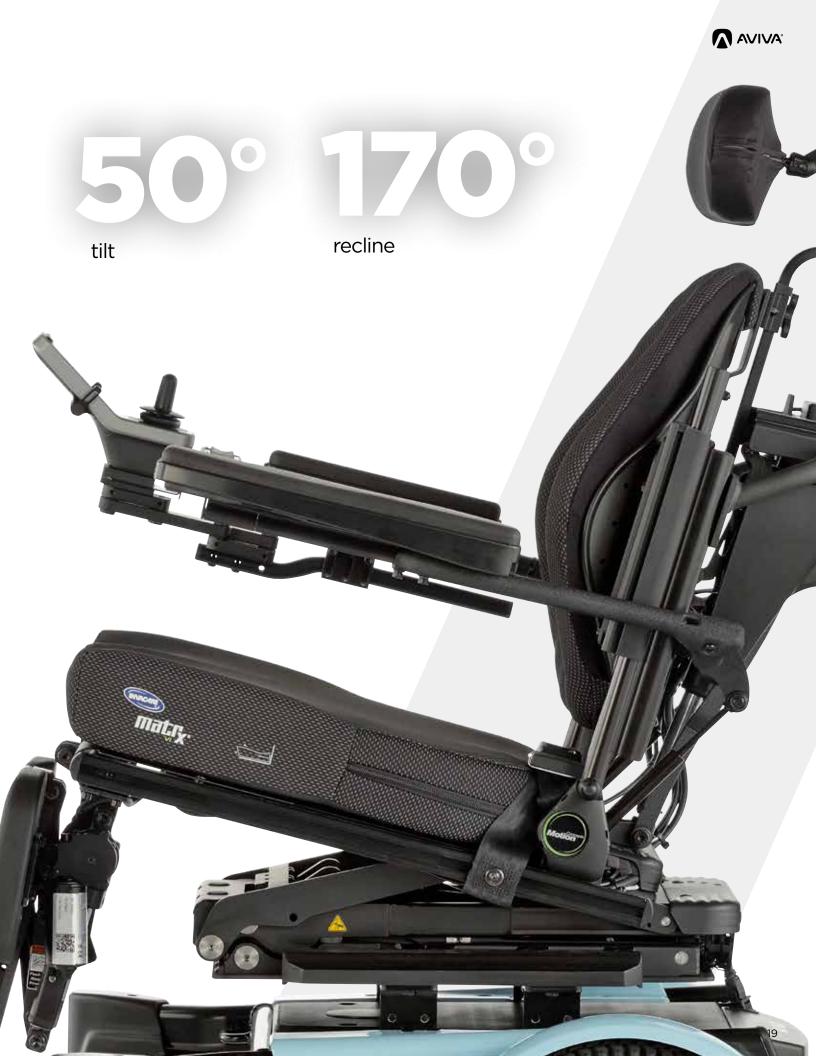

### Ultra Low Maxx

\* Pelvic positioning strap not shown on-chair for clarity purposes. We've paired the AVIVA STORM RX's superior base with the Ultra Low Maxx – a high end seating system that makes sure you enjoy perfect posture while feeling comfortable in your chair.

#### Natural pivot points

Natural pivot points is the industry speak for our Ultra Low Maxx feature. It means your head, shoulders, hips and feet stay in contact with the chair, mimicking your body's natural pivot points. It's a snug fit that will leave you feeling safe in the chair.

#### Supported at all times

No matter what dynamic positioning movements the seating system makes, you will remain comfortably supported at all times as the Ultra Low Maxx moves precisely with you.

#### Built-in rail

This allows for accessories to be added to your powerchair depending on your needs and wants.