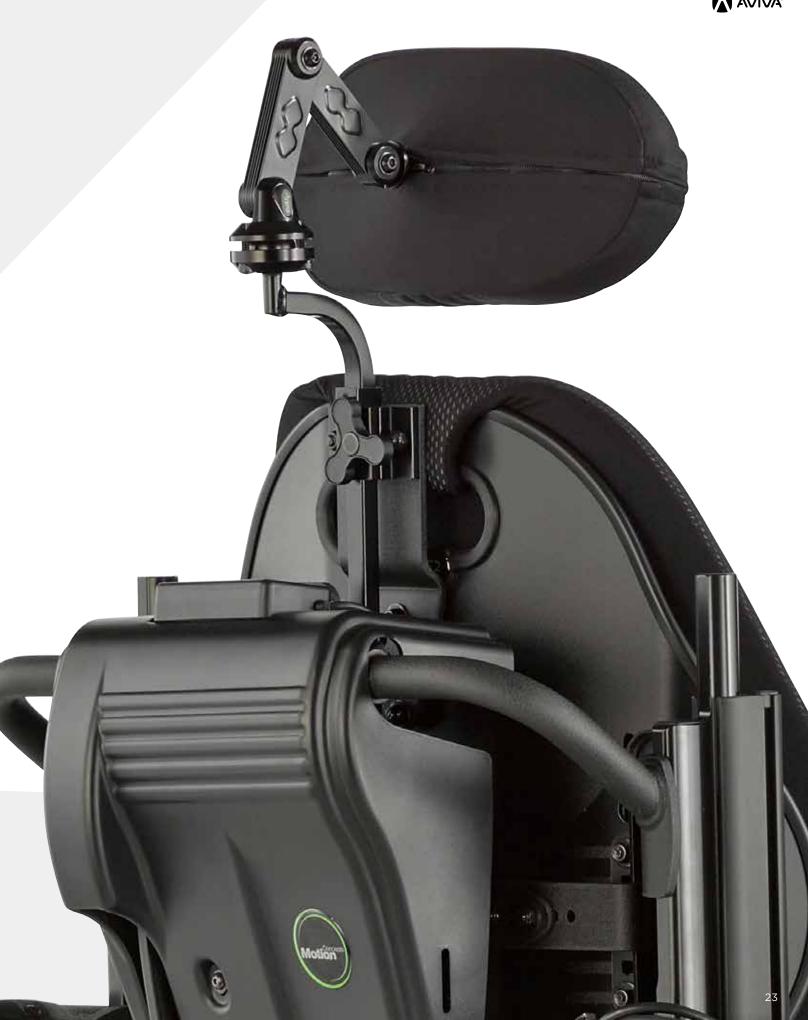

# **Elevate** allows you to rise up to 12 inches

Whether chatting with friends at a natural eye-level or reaching for objects on shelves.

#### Discreet and dynamic

Thanks to a sleek elevation mechanism, you can alter the height of your system discreetly, whenever you want thanks to the quiet speed adjustable actuators.

#### Moves with you

There's no need to stop your chair prior to elevating or descending; the simply smart AVIVA STORM RX allows you to utilize the elevate feature while you are driving.

### Ultra Low Maxx

\* Pelvic positioning strap not shown on-chair for clarity purposes. We've paired the AVIVA STORM RX's superior base with the Ultra Low Maxx – a high end seating system that makes sure you enjoy perfect posture while feeling comfortable in your chair.

#### Natural pivot points

Natural pivot points is the industry speak for our Ultra Low Maxx feature. It means your head, shoulders, hips and feet stay in contact with the chair, mimicking your body's natural pivot points. It's a snug fit that will leave you feeling safe in the chair.

#### Supported at all times

No matter what dynamic positioning movements the seating system makes, you will remain comfortably supported at all times as the Ultra Low Maxx moves precisely with you.