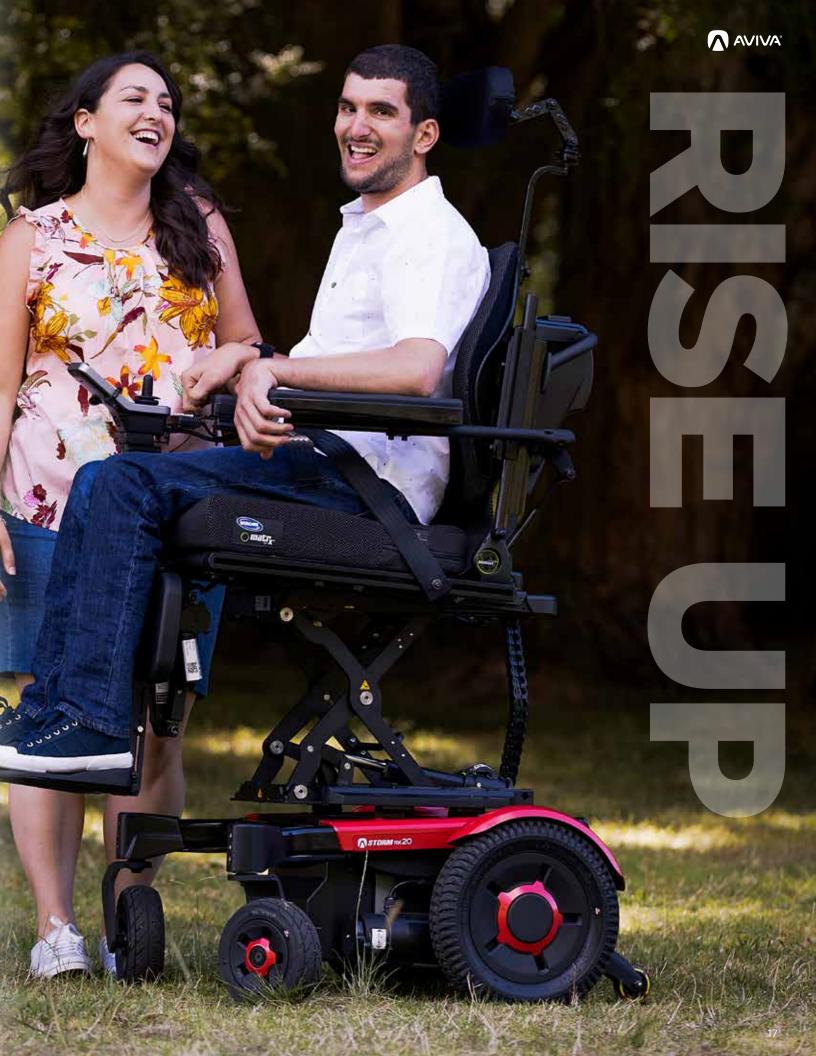

#### **Reach unbeatable heights**

# **Elevate** allows you to rise up to 12 inches

Whether chatting with friends at a natural eye-level or reaching for objects on shelves.

#### Discreet and dynamic

Thanks to a sleek elevation mechanism, you can alter the height of your system discreetly, whenever you want thanks to the quiet speed adjustable actuators.

#### Moves with you

There's no need to stop your chair prior to elevating or descending; the simply smart AVIVA STORM RX allows you to utilize the elevate feature while you are driving.