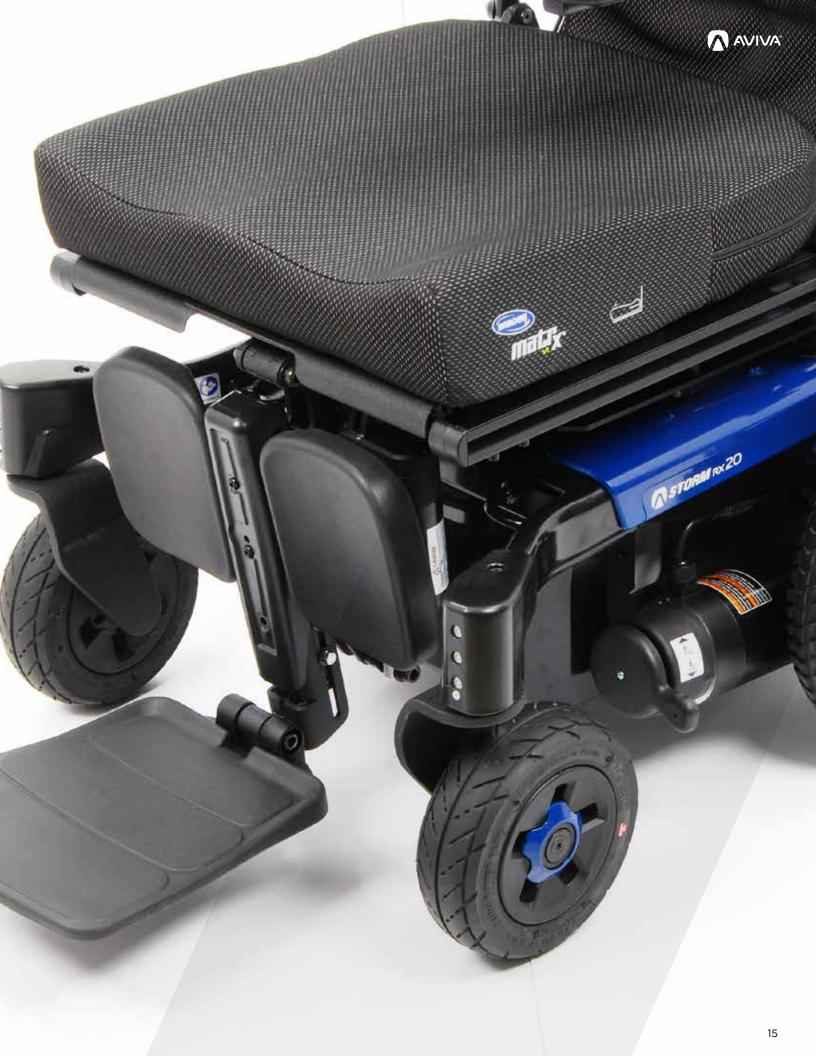

### Ultra Low Maxx

\* Pelvic positioning strap not shown on-chair for clarity purposes. We've paired the AVIVA STORM RX's superior base with the Ultra Low Maxx – a high end seating system that makes sure you enjoy perfect posture while feeling comfortable in your chair.

#### Natural pivot points

Natural pivot points is the industry speak for our Ultra Low Maxx feature. It means your head, shoulders, hips and feet stay in contact with the chair, mimicking your body's natural pivot points. It's a snug fit that will leave you feeling safe in the chair.

#### Built-in rail

This allows for accessories to be added to your powerchair depending on your needs and wants.