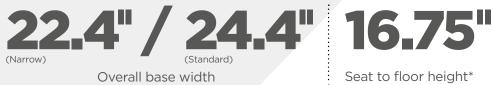

Turn in small spaces such as narrow hallways and shopping aisles with ease.

- Home
- Local coffee shop
- Shopping center elevators
- Office hallways

Navigate with a narrow base of 22.4" or a standard width of 24.4" through confined areas with ease, while feeling safe and secure in your powerchair.

# Get closer

The AVIVA STORM RX has an impressively low seat to floor height so you can get even closer to tables and chairs while using 14" drive wheels.

It also makes it easier for you to access wheelchair accessible vehicles (WAV).

### 16.75"