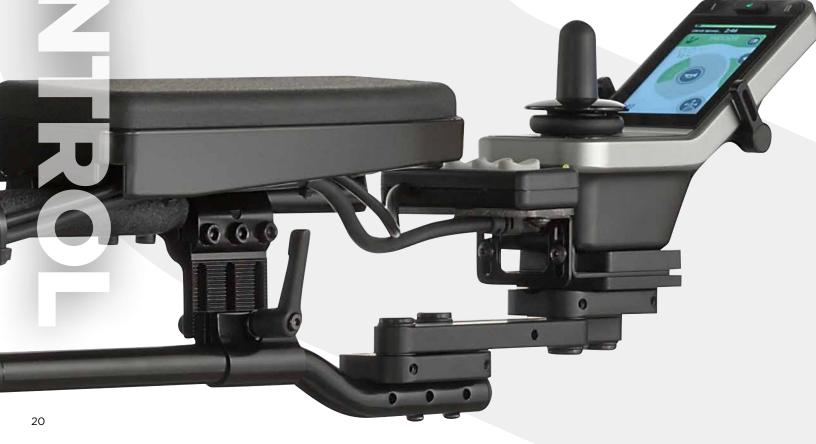

# **35** color touch screen

#### Built-in Bluetooth 🔊

Connect to your smart phone or laptop.

#### Direct Access

REMMODISCO - 15:5

Jump straight into the menus - you have direct access to the profiles and functions

### Touchscreen technology

Swipe or tap our color touch screen and be in control of where you go with our REM400 control

#### Ambidextrous

The controls are adaptable for both left and right-handed use. If a standard joystick doesn't work for you, you can customize your chair with a specialty control

#### Clear speed gauge 分

On the top left of the control screen is a speedometer, indicating the speed of your chair as you are driving it. An odometer is also present to record the distance you have travelled

#### Audible Beeps

Turn on audible cues to get an audio reminder of what function and profile you are navigating to

Color touchscreen joystick available as an option.